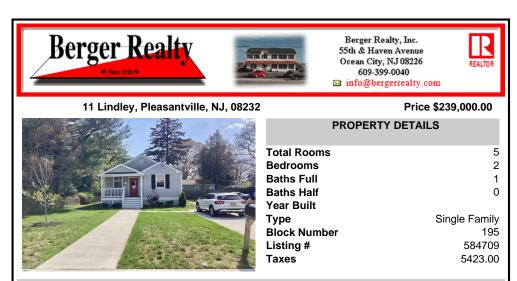

## COMMENTS

Adorable Bungalow style home has been updated. This 2 bedroom and 1 bath home features eat-in kitchen, living room with hardwood flooring and lots of natural light. Outside front porch and rear yard. This home is located within walking distance to a commercial corridor and easy access to transportation. Short drive to the Shore beaches. Great home to start out or down size...