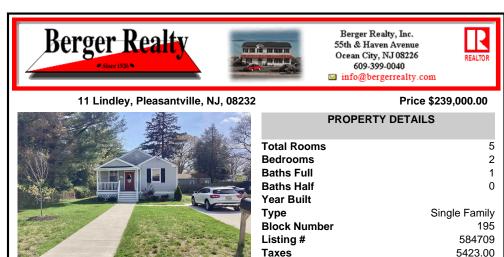

## COMMENTS

Adorable Bungalow style home has been updated. This 2 bedroom and 1 bath home features eat-in kitchen, living room with hardwood flooring and lots of natural light. Outside front porch and rear yard. This home is located within walking distance to a commercial corridor and easy access to transportation. Short drive to the Shore beaches. Great home to start out or down size...