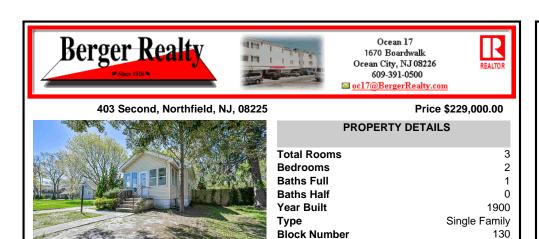

| Total Rooms  | 3             |
|--------------|---------------|
| Bedrooms     | 2             |
| Baths Full   | 1             |
| Baths Half   | 0             |
| ear Built    | 1900          |
| Гуре         | Single Family |
| Block Number | 130           |
| _isting #    | 584708        |
| Taxes        | 4747.00       |
|              |               |