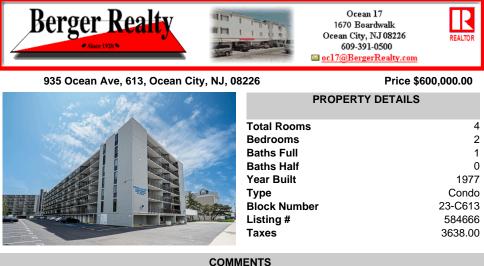

## COMMENTS

Taxes

Million-dollar views! Ocean, boardwalk and pool front condo with incredible direct panoramic ocean views! This one-bedroom condo was renovated and magically transferred into a 1BR + den, the separate private den includes a closet. Other features include a spacious bedroom, renovated kitchen with shaker style cabinets, granite counters, tiled back splash, stainless steel ap ....

Scan to see Property page.

3638.00

Million-dollar views! Ocean, boardwalk and pool front condo with incredible direct panoramic ocean views! This one-bedroom condo was renovated and magically transferred into a 1BR + den, the separate private den includes a closet. Other features include a spacious bedroom, renovated kitchen with shaker style cabinets, granite counters, tiled back splash, stainless steel ap...