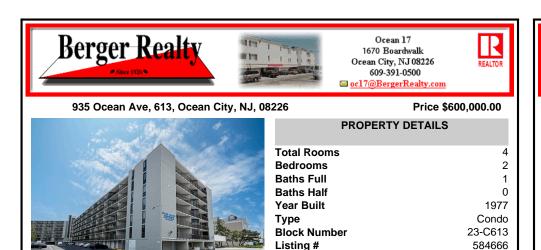

## COMMENTS

Taxes

Million-dollar views! Ocean, boardwalk and pool front condo with incredible direct panoramic ocean views! This one-bedroom condo was renovated and magically transferred into a 1BR + den, the separate private den includes a closet. Other features include a spacious bedroom, renovated kitchen with shaker style cabinets, granite counters, tiled back splash, stainless steel ap ....

Scan to see Property page.

3638.00

Million-dollar views! Ocean, boardwalk and pool front condo with incredible direct panoramic ocean views! This one-bedroom condo was renovated and magically transferred into a 1BR + den, the separate private den includes a closet. Other features include a spacious bedroom, renovated kitchen with shaker style cabinets, granite counters, tiled back splash, stainless steel ap...