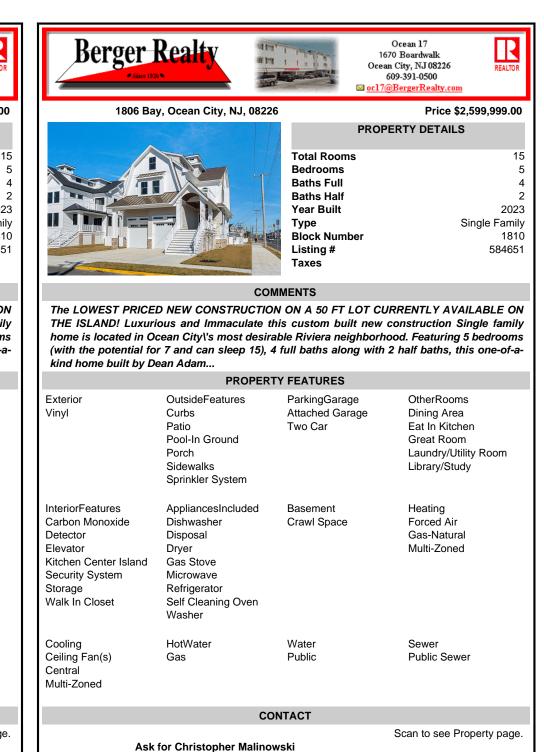

The LOWEST PRICED NEW CONSTRUCTION ON A 50 FT LOT CURRENTLY AVAILABLE ON THE ISLAND! Luxurious and Immaculate this custom built new construction Single family home is located in Ocean City\'s most desirable Riviera neighborhood. Featuring 5 bedrooms (with the potential for 7 and can sleep 15), 4 full baths along with 2 half baths, this one-of-akind home built by Dean Adam...

| -                                                                                                                                    |                                                                                                                                 |                                             |                                                                                                    |  |                  |
|--------------------------------------------------------------------------------------------------------------------------------------|---------------------------------------------------------------------------------------------------------------------------------|---------------------------------------------|----------------------------------------------------------------------------------------------------|--|------------------|
| PROPERTY FEATURES                                                                                                                    |                                                                                                                                 |                                             |                                                                                                    |  |                  |
| Exterior<br>Vinyl                                                                                                                    | OutsideFeatures<br>Curbs<br>Patio<br>Pool-In Ground<br>Porch<br>Sidewalks<br>Sprinkler System                                   | ParkingGarage<br>Attached Garage<br>Two Car | OtherRooms<br>Dining Area<br>Eat In Kitchen<br>Great Room<br>Laundry/Utility Room<br>Library/Study |  | E<br>V           |
| InteriorFeatures<br>Carbon Monoxide<br>Detector<br>Elevator<br>Kitchen Center Island<br>Security System<br>Storage<br>Walk In Closet | AppliancesIncluded<br>Dishwasher<br>Disposal<br>Dryer<br>Gas Stove<br>Microwave<br>Refrigerator<br>Self Cleaning Oven<br>Washer | Basement<br>Crawl Space                     | Heating<br>Forced Air<br>Gas-Natural<br>Multi-Zoned                                                |  | In C D E K S S V |
| Cooling<br>Ceiling Fan(s)<br>Central<br>Multi-Zoned                                                                                  | HotWater<br>Gas                                                                                                                 | Water<br>Public                             | Sewer<br>Public Sewer                                                                              |  | C<br>C<br>C<br>M |
| CONTACT                                                                                                                              |                                                                                                                                 |                                             |                                                                                                    |  |                  |
| Scan to see Property page.<br>Ask for Christopher Malinowski<br>Berger Realty Inc<br>1670 Boardwalk, Ocean City                      |                                                                                                                                 |                                             |                                                                                                    |  |                  |