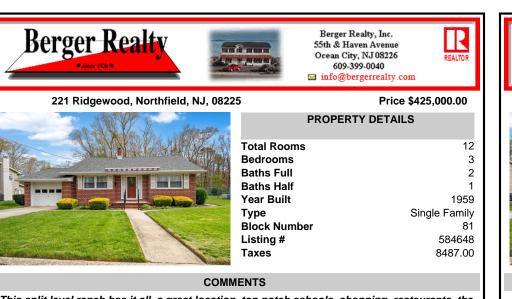

This split level ranch has it all, a great location, top notch schools, shopping, restaurants, the perfect amount of space, charm and is ready for someone to add their own special touches. Just steps to the bike path, this 2,314 sq foot home presents much larger on the inside than its outside appearance. With the homes split entry, the kitchen, dining room and living room а...

## COMMENTS

This split level ranch has it all, a great location, top notch schools, shopping, restaurants, the perfect amount of space, charm and is ready for someone to add their own special touches. Just steps to the bike path, this 2,314 sq foot home presents much larger on the inside than its outside appearance. With the homes split entry, the kitchen, dining room and living room а...