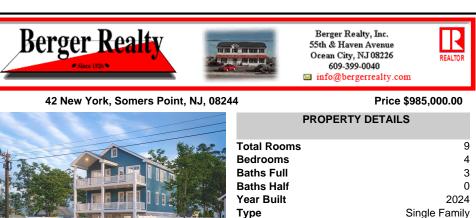

seamless access to and from the Parkway. Embrace the epitome of Bay Life at 42 E. New York Ave., just a stroll a ...

| PROPERTY FEATURES                                                                                |                                                                                                                                 |                          |                                                                                                                   |  |  |
|--------------------------------------------------------------------------------------------------|---------------------------------------------------------------------------------------------------------------------------------|--------------------------|-------------------------------------------------------------------------------------------------------------------|--|--|
| Exterior<br>Vinyl<br>See Remarks                                                                 | OutsideFeatures<br>Curbs<br>Fenced Yard<br>Outside Shower<br>Sidewalks<br>Sprinkler System                                      | ParkingGarage<br>One Car | OtherRooms<br>Den/TV Room<br>Dining Area<br>Eat In Kitchen<br>Laundry/Utility Room<br>Pantry<br>Recreation/Family |  |  |
| InteriorFeatures<br>Carbon Monoxide<br>Detector<br>Smoke/Fire Alarm<br>Storage<br>Walk In Closet | AppliancesIncluded<br>Dishwasher<br>Disposal<br>Dryer<br>Gas Stove<br>Microwave<br>Refrigerator<br>Self Cleaning Oven<br>Washer | Heating<br>Gas-Natural   | Cooling<br>Central                                                                                                |  |  |
| HotWater<br>Electric                                                                             | Water<br>Private                                                                                                                | Sewer<br>Private         | o X, Maio                                                                                                         |  |  |
|                                                                                                  |                                                                                                                                 |                          |                                                                                                                   |  |  |
| and the second second                                                                            |                                                                                                                                 |                          | Scan to <b>care cou</b> rty page.                                                                                 |  |  |

| York Ave., just a stroll a                                                                       |                                                                                                                                 |                          |                                                                                                                   |  |  |  |
|--------------------------------------------------------------------------------------------------|---------------------------------------------------------------------------------------------------------------------------------|--------------------------|-------------------------------------------------------------------------------------------------------------------|--|--|--|
| PROPERTY FEATURES                                                                                |                                                                                                                                 |                          |                                                                                                                   |  |  |  |
| Exterior<br>Vinyl<br>See Remarks                                                                 | OutsideFeatures<br>Curbs<br>Fenced Yard<br>Outside Shower<br>Sidewalks<br>Sprinkler System                                      | ParkingGarage<br>One Car | OtherRooms<br>Den/TV Room<br>Dining Area<br>Eat In Kitchen<br>Laundry/Utility Room<br>Pantry<br>Recreation/Family |  |  |  |
| InteriorFeatures<br>Carbon Monoxide<br>Detector<br>Smoke/Fire Alarm<br>Storage<br>Walk In Closet | AppliancesIncluded<br>Dishwasher<br>Disposal<br>Dryer<br>Gas Stove<br>Microwave<br>Refrigerator<br>Self Cleaning Oven<br>Washer | Heating<br>Gas-Natural   | Cooling<br>Central                                                                                                |  |  |  |
| HotWater<br>Electric                                                                             | Water<br>Private                                                                                                                | Sewer<br>Private         |                                                                                                                   |  |  |  |