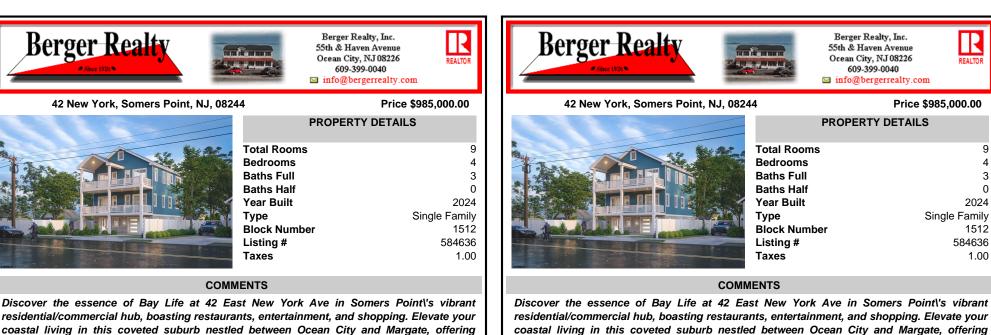

seamless access to and from the Parkway. Embrace the epitome of Bay Life at 42 E. New York Ave., just a stroll a ...

| PROPERTY FEATURES                                                                                |                                                                                                                                 |                          |                                                                                                                   |  |  |
|--------------------------------------------------------------------------------------------------|---------------------------------------------------------------------------------------------------------------------------------|--------------------------|-------------------------------------------------------------------------------------------------------------------|--|--|
| Exterior<br>Vinyl<br>See Remarks                                                                 | OutsideFeatures<br>Curbs<br>Fenced Yard<br>Outside Shower<br>Sidewalks<br>Sprinkler System                                      | ParkingGarage<br>One Car | OtherRooms<br>Den/TV Room<br>Dining Area<br>Eat In Kitchen<br>Laundry/Utility Room<br>Pantry<br>Recreation/Family |  |  |
| InteriorFeatures<br>Carbon Monoxide<br>Detector<br>Smoke/Fire Alarm<br>Storage<br>Walk In Closet | AppliancesIncluded<br>Dishwasher<br>Disposal<br>Dryer<br>Gas Stove<br>Microwave<br>Refrigerator<br>Self Cleaning Oven<br>Washer | Heating<br>Gas-Natural   | Cooling<br>Central                                                                                                |  |  |
| HotWater<br>Electric                                                                             | Water<br>Private                                                                                                                | Sewer<br>Private         | o X, Maio                                                                                                         |  |  |
|                                                                                                  |                                                                                                                                 |                          |                                                                                                                   |  |  |
| and the second second                                                                            |                                                                                                                                 |                          | Scan to <b>care cou</b> rty page.                                                                                 |  |  |

| York Ave., just a stroll a                                                                       |                                                                                                                                 |                          |                                                                                                                   |  |  |  |
|--------------------------------------------------------------------------------------------------|---------------------------------------------------------------------------------------------------------------------------------|--------------------------|-------------------------------------------------------------------------------------------------------------------|--|--|--|
| PROPERTY FEATURES                                                                                |                                                                                                                                 |                          |                                                                                                                   |  |  |  |
| Exterior<br>Vinyl<br>See Remarks                                                                 | OutsideFeatures<br>Curbs<br>Fenced Yard<br>Outside Shower<br>Sidewalks<br>Sprinkler System                                      | ParkingGarage<br>One Car | OtherRooms<br>Den/TV Room<br>Dining Area<br>Eat In Kitchen<br>Laundry/Utility Room<br>Pantry<br>Recreation/Family |  |  |  |
| InteriorFeatures<br>Carbon Monoxide<br>Detector<br>Smoke/Fire Alarm<br>Storage<br>Walk In Closet | AppliancesIncluded<br>Dishwasher<br>Disposal<br>Dryer<br>Gas Stove<br>Microwave<br>Refrigerator<br>Self Cleaning Oven<br>Washer | Heating<br>Gas-Natural   | Cooling<br>Central                                                                                                |  |  |  |
| HotWater<br>Electric                                                                             | Water<br>Private                                                                                                                | Sewer<br>Private         |                                                                                                                   |  |  |  |