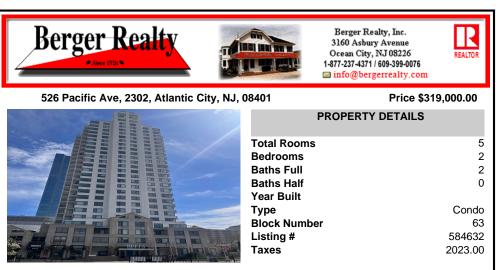

## COMMENTS

This luxury, 23rd floor unit near the top of the building boasts the best panoramic views of the city and the ocean as far out as the horizon. This sought-after condo features an incredible kitchen that includes stainless steel appliances, a disposal, built-in microwave, and shiny, black granite counter tops. There are polished, concrete floors throughout the unit, a wash...