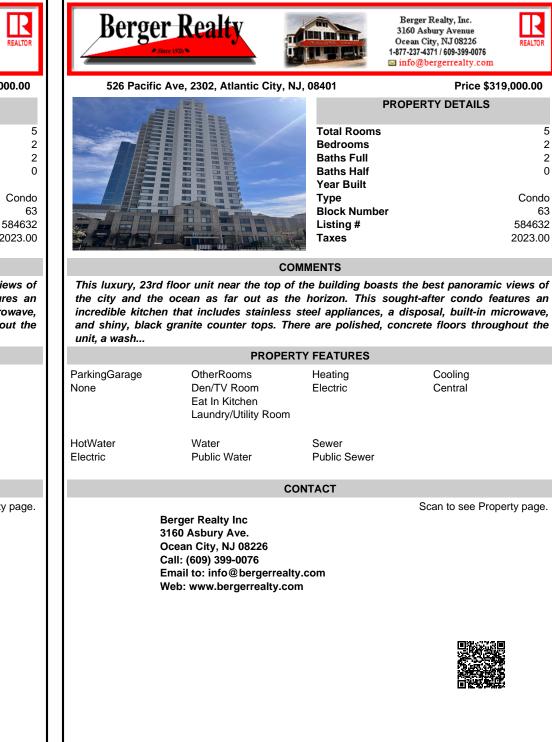

## COMMENTS

This luxury, 23rd floor unit near the top of the building boasts the best panoramic views of the city and the ocean as far out as the horizon. This sought-after condo features an incredible kitchen that includes stainless steel appliances, a disposal, built-in microwave, and shiny, black granite counter tops. There are polished, concrete floors throughout the unit, a wash...

|                       | PROPE                                                                                                                                        | RTY FEATURES             |                    |
|-----------------------|----------------------------------------------------------------------------------------------------------------------------------------------|--------------------------|--------------------|
| ParkingGarage<br>None | OtherRooms<br>Den/TV Room<br>Eat In Kitchen<br>Laundry/Utility Roon                                                                          | Heating<br>Electric      | Cooling<br>Central |
| HotWater<br>Electric  | Water<br>Public Water                                                                                                                        | Sewer<br>Public Sewer    |                    |
|                       | (                                                                                                                                            | CONTACT                  |                    |
|                       | Berger Realty Inc<br>8160 Asbury Ave.<br>Dcean City, NJ 08226<br>Call: (609) 399-0076<br>Email to: info@bergerrea<br>Web: www.bergerrealty.c | Scan to see Property pag |                    |
|                       |                                                                                                                                              |                          |                    |