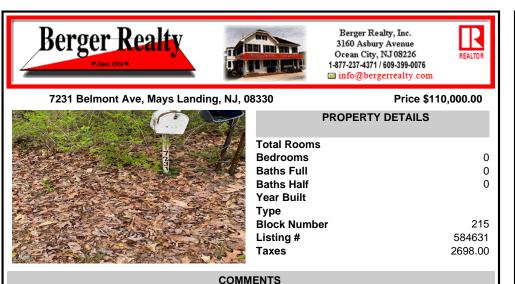

## COMMENTS

Wooded Lots in great Rural area waiting for a new owner. Several older and newer Beautiful homes already built along this street. Power lines are along the front of the lot on Belmont Ave. Buyer is responsible for doing their due diligence and obtain any and all permits or inspections required ....