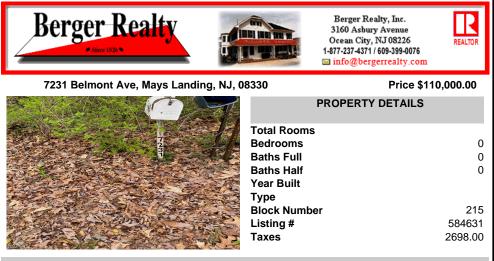

COMMENTS

Wooded Lots in great Rural area waiting for a new owner. Several older and newer Beautiful homes already built along this street. Power lines are along the front of the lot on Belmont Ave. Buyer is responsible for doing their due diligence and obtain any and all permits or inspections required....

## COMMENTS

Wooded Lots in great Rural area waiting for a new owner. Several older and newer Beautiful homes already built along this street. Power lines are along the front of the lot on Belmont Ave. Buyer is responsible for doing their due diligence and obtain any and all permits or inspections required....