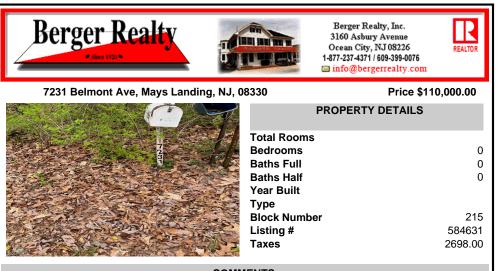

COMMENTS

Wooded Lots in great Rural area waiting for a new owner. Several older and newer Beautiful homes already built along this street. Power lines are along the front of the lot on Belmont Ave. Buyer is responsible for doing their due diligence and obtain any and all permits or inspections required....

## COMMENTS

Wooded Lots in great Rural area waiting for a new owner. Several older and newer Beautiful homes already built along this street. Power lines are along the front of the lot on Belmont Ave. Buyer is responsible for doing their due diligence and obtain any and all permits or inspections required....