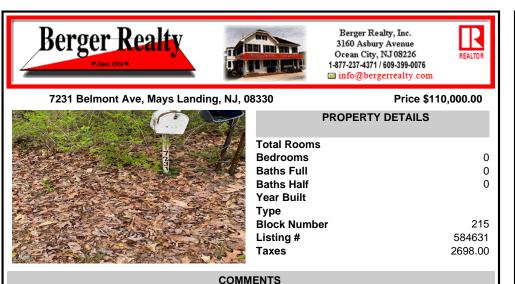

Wooded Lots in great Rural area waiting for a new owner. Several older and newer Beautiful homes already built along this street. Power lines are along the front of the lot on Belmont Ave. Buyer is responsible for doing their due diligence and obtain any and all permits or inspections required ....

## COMMENTS

Wooded Lots in great Rural area waiting for a new owner. Several older and newer Beautiful homes already built along this street. Power lines are along the front of the lot on Belmont Ave. Buyer is responsible for doing their due diligence and obtain any and all permits or inspections required ....