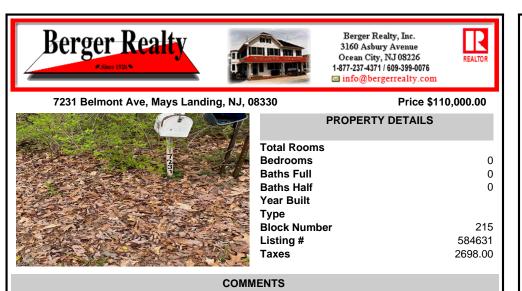

Wooded Lots in great Rural area waiting for a new owner. Several older and newer Beautiful homes already built along this street. Power lines are along the front of the lot on Belmont Ave. Buyer is responsible for doing their due diligence and obtain any and all permits or inspections required ....