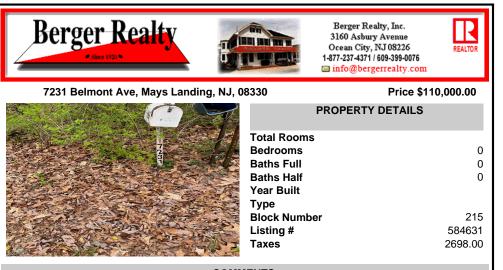

COMMENTS

Wooded Lots in great Rural area waiting for a new owner. Several older and newer Beautiful homes already built along this street. Power lines are along the front of the lot on Belmont Ave. Buyer is responsible for doing their due diligence and obtain any and all permits or inspections required ....