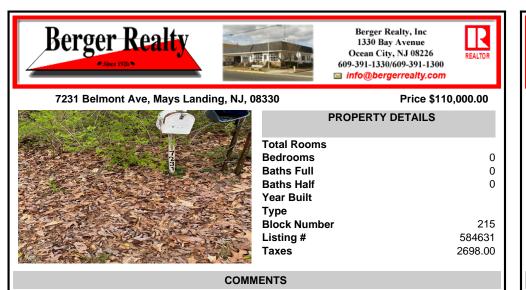

Wooded Lots in great Rural area waiting for a new owner. Several older and newer Beautiful homes already built along this street. Power lines are along the front of the lot on Belmont Ave. Buyer is responsible for doing their due diligence and obtain any and all permits or inspections required....

# COMMENTS

Wooded Lots in great Rural area waiting for a new owner. Several older and newer Beautiful homes already built along this street. Power lines are along the front of the lot on Belmont Ave. Buyer is responsible for doing their due diligence and obtain any and all permits or inspections required....