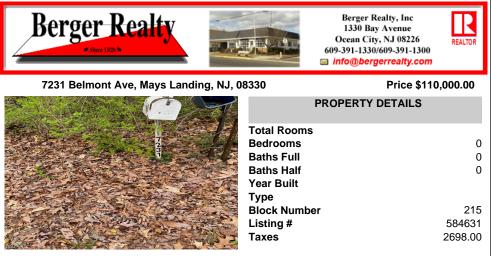

Wooded Lots in great Rural area waiting for a new owner. Several older and newer Beautiful homes already built along this street. Power lines are along the front of the lot on Belmont Ave. Buyer is responsible for doing their due diligence and obtain any and all permits or inspections required....

# COMMENTS

Wooded Lots in great Rural area waiting for a new owner. Several older and newer Beautiful homes already built along this street. Power lines are along the front of the lot on Belmont Ave. Buyer is responsible for doing their due diligence and obtain any and all permits or inspections required....