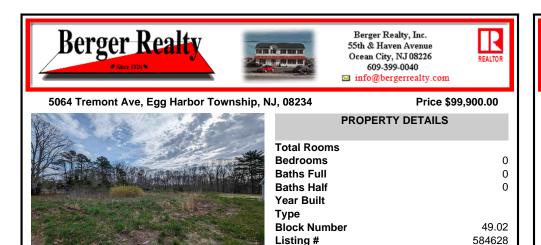

COMMENTS

Exceptional Buildable Lot Available! We are thrilled to present a premier parcel of land nestled in Egg Harbor Township, perfect for constructing your dream home! This previously approved, buildable lot spans approximately 3.91 acres and boasts a flat terrain, ensuring a smooth building process. Zoning Approval: Previously Township and Pinelands approved for a 3BR, 2BA h...

## COMMENTS

Exceptional Buildable Lot Available! We are thrilled to present a premier parcel of land nestled in Egg Harbor Township, perfect for constructing your dream home! This previously approved, buildable lot spans approximately 3.91 acres and boasts a flat terrain, ensuring a smooth building process. Zoning Approval: Previously Township and Pinelands approved for a 3BR. 2BA h...