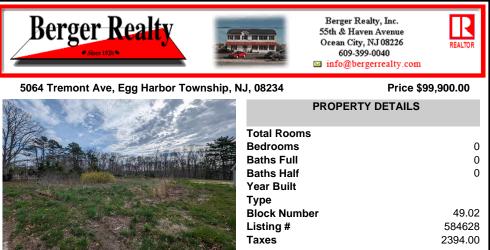

COMMENTS

Exceptional Buildable Lot Available! We are thrilled to present a premier parcel of land nestled in Egg Harbor Township, perfect for constructing your dream home! This previously approved, buildable lot spans approximately 3.91 acres and boasts a flat terrain, ensuring a smooth building process. Zoning Approval: Previously Township and Pinelands approved for a 3BR, 2BA h...

## COMMENTS

Exceptional Buildable Lot Available! We are thrilled to present a premier parcel of land nestled in Egg Harbor Township, perfect for constructing your dream home! This previously approved, buildable lot spans approximately 3.91 acres and boasts a flat terrain, ensuring a smooth building process. Zoning Approval: Previously Township and Pinelands approved for a 3BR. 2BA h...