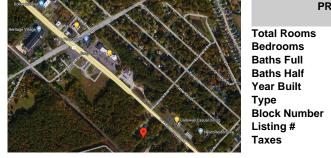

## COMMENTS

Check out the exciting opportunity at 246 W White Horse Pike! This is not just any property—it\'s appx 2 acres of potential waiting for your touch. Think about the endless opportunities here. Don't miss out; let's talk details soon. Ideal for retail or contractors, with a large yard area. Convenient to Airport, AC Expressway, Stockton University, & AtlantiCare....