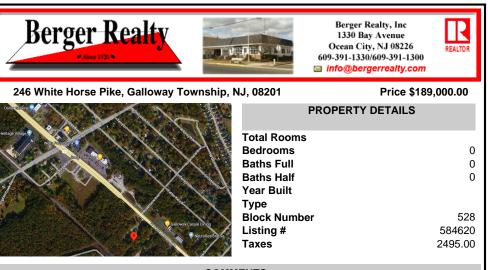

## COMMENTS

Check out the exciting opportunity at 246 W White Horse Pike! This is not just any property—it\'s appx 2 acres of potential waiting for your touch. Think about the endless opportunities here. Don't miss out; let's talk details soon. Ideal for retail or contractors, with a large yard area. Convenient to Airport, AC Expressway, Stockton University, & AtlantiCare....

### COMMENTS

Check out the exciting opportunity at 246 W White Horse Pike! This is not just any property—it\'s appx 2 acres of potential waiting for your touch. Think about the endless opportunities here. Don't miss out; let's talk details soon. Ideal for retail or contractors, with a large yard area. Convenient to Airport, AC Expressway, Stockton University, & AtlantiCare....