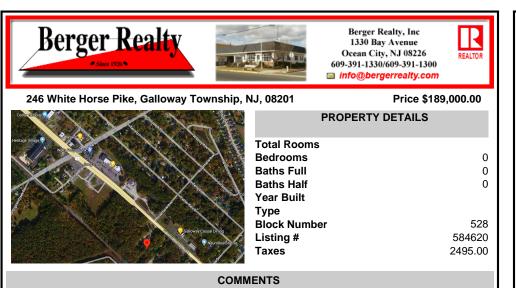

Check out the exciting opportunity at 246 W White Horse Pike! This is not just any property—it\'s appx 2 acres of potential waiting for your touch. Think about the endless opportunities here. Don't miss out; let's talk details soon. Ideal for retail or contractors, with a large yard area. Convenient to Airport, AC Expressway, Stockton University, & AtlantiCare ....

## COMMENTS

Taxes

Check out the exciting opportunity at 246 W White Horse Pike! This is not just any property—it\'s appx 2 acres of potential waiting for your touch. Think about the endless opportunities here. Don't miss out; let's talk details soon. Ideal for retail or contractors, with a large vard area. Convenient to Airport, AC Expressway, Stockton University, & AtlantiCare ....