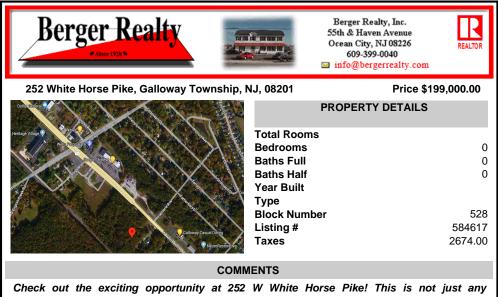

Check out the exciting opportunity at 252 W White Horse Pike! This is not just any property—it\'s appx 2 acres of potential waiting for your touch. Think about the endless opportunities here. Don't miss out; let's talk details soon. Ideal for retail or contractors, with a large yard area. Convenient to Airport, AC Expressway, Stockton University, & AtlantiCare....