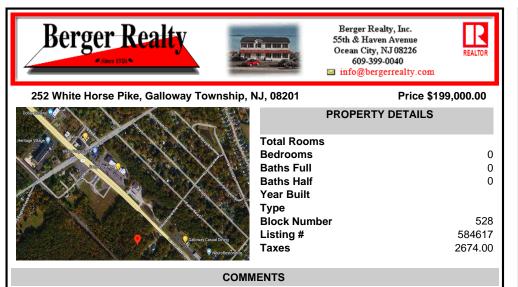

Check out the exciting opportunity at 252 W White Horse Pike! This is not just any property—it\'s appx 2 acres of potential waiting for your touch. Think about the endless opportunities here. Don't miss out; let's talk details soon. Ideal for retail or contractors, with a large yard area. Convenient to Airport, AC Expressway, Stockton University, & AtlantiCare....