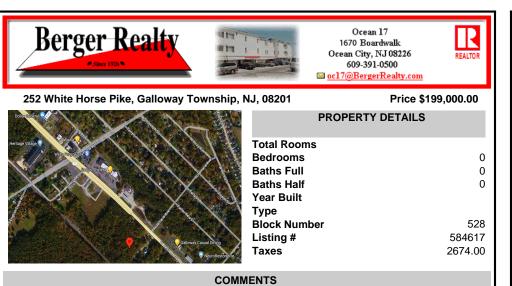

Check out the exciting opportunity at 252 W White Horse Pike! This is not just any

property—it\'s appx 2 acres of potential waiting for your touch. Think about the endless opportunities here. Don't miss out; let's talk details soon. Ideal for retail or contractors, with a large yard area. Convenient to Airport, AC Expressway, Stockton University, & AtlantiCare ....

## COMMENTS

Check out the exciting opportunity at 252 W White Horse Pike! This is not just any property—it\'s appx 2 acres of potential waiting for your touch. Think about the endless opportunities here. Don't miss out; let's talk details soon. Ideal for retail or contractors, with a large vard area. Convenient to Airport, AC Expressway, Stockton University, & AtlantiCare ....