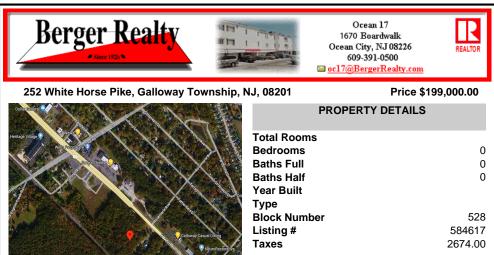

Check out the exciting opportunity at 252 W White Horse Pike! This is not just any

property—it\'s appx 2 acres of potential waiting for your touch. Think about the endless opportunities here. Don't miss out; let's talk details soon. Ideal for retail or contractors, with a large yard area. Convenient to Airport, AC Expressway, Stockton University, & AtlantiCare ....

## COMMENTS

Check out the exciting opportunity at 252 W White Horse Pike! This is not just any property—it\'s appx 2 acres of potential waiting for your touch. Think about the endless opportunities here. Don't miss out; let's talk details soon. Ideal for retail or contractors, with a large vard area. Convenient to Airport, AC Expressway, Stockton University, & AtlantiCare ....