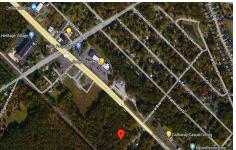

252 White Horse Pike, Galloway Township, NJ, 08201

Price \$199,000.00

PROPERTY DETAILS

Total Rooms
Bedrooms 0
Baths Full 0
Baths Half 0
Year Built
Type
Block Number 528
Listing # 584617
Taxes 2674.00

# COMMENTS

Check out the exciting opportunity at 252 W White Horse Pike! This is not just any property—it\'s appx 2 acres of potential waiting for your touch. Think about the endless opportunities here. Don't miss out; let's talk details soon. Ideal for retail or contractors, with a large yard area. Convenient to Airport, AC Expressway, Stockton University, & AtlantiCare....