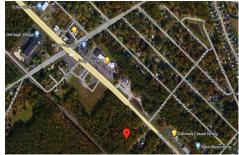

Berger Realty, Inc 1330 Bay Avenue Ocean City, NJ 08226 609-391-1330/609-391-1300 info@bergerrealty.com

252 White Horse Pike, Galloway Township, NJ, 08201

Price \$199,000.00

# **COMMENTS**

Check out the exciting opportunity at 252 W White Horse Pike! This is not just any property—it\'s appx 2 acres of potential waiting for your touch. Think about the endless opportunities here. Don't miss out; let's talk details soon. Ideal for retail or contractors, with a large yard area. Convenient to Airport, AC Expressway, Stockton University, & AtlantiCare....