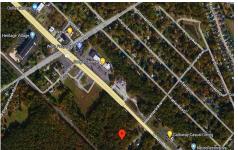

PROPERTY DETAILS

252 White Horse Pike, Galloway Township, NJ, 08201

Price \$199,000.00

# COMMENTS

Check out the exciting opportunity at 252 W White Horse Pike! This is not just any property—it's appx 2 acres of potential waiting for your touch. Think about the endless opportunities here. Don't miss out; let's talk details soon. Ideal for retail or contractors, with a large yard area. Convenient to Airport, AC Expressway, Stockton University, & AtlantiCare....