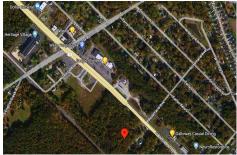

Berger Realty, Inc. 3160 Asbury Avenue Ocean City, NJ 08226 1-877-237-4371/609-399-0076 info@bergerrealty.com

252 White Horse Pike, Galloway Township, NJ, 08201

Price \$199,000.00

# **COMMENTS**

Check out the exciting opportunity at 252 W White Horse Pike! This is not just any property—it\'s appx 2 acres of potential waiting for your touch. Think about the endless opportunities here. Don't miss out; let's talk details soon. Ideal for retail or contractors, with a large yard area. Convenient to Airport, AC Expressway, Stockton University, & AtlantiCare....