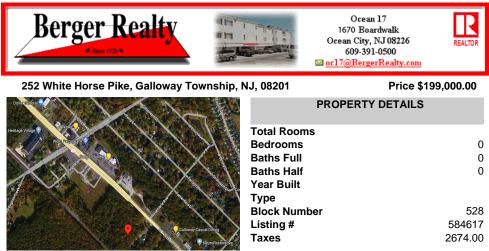

Check out the exciting opportunity at 252 W White Horse Pike! This is not just any property—it\'s appx 2 acres of potential waiting for your touch. Think about the endless opportunities here. Don't miss out; let's talk details soon. Ideal for retail or contractors, with a large yard area. Convenient to Airport, AC Expressway, Stockton University, &

## COMMENTS

Check out the exciting opportunity at 252 W White Horse Pike! This is not just any property—it\'s appx 2 acres of potential waiting for your touch. Think about the endless opportunities here. Don't miss out; let's talk details soon. Ideal for retail or contractors, with a large yard area. Convenient to Airport, AC Expressway, Stockton University, & AtlantiCare....