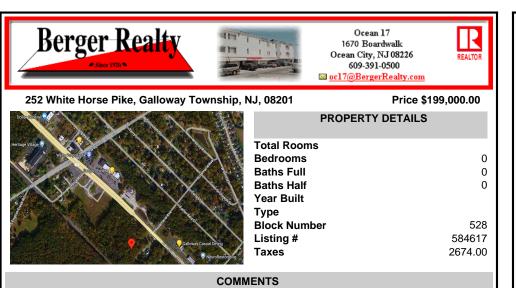

Check out the exciting opportunity at 252 W White Horse Pike! This is not just any property—it\'s appx 2 acres of potential waiting for your touch. Think about the endless opportunities here. Don't miss out; let's talk details soon. Ideal for retail or contractors, with a large yard area. Convenient to Airport, AC Expressway, Stockton University, &

## COMMENTS

Check out the exciting opportunity at 252 W White Horse Pike! This is not just any property—it\'s appx 2 acres of potential waiting for your touch. Think about the endless opportunities here. Don't miss out; let's talk details soon. Ideal for retail or contractors, with a large yard area. Convenient to Airport, AC Expressway, Stockton University, & AtlantiCare....