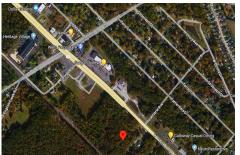

252 White Horse Pike, Galloway Township, NJ, 08201

Price \$199,000.00

# COMMENTS

Check out the exciting opportunity at 252 W White Horse Pike! This is not just any property—it\'s appx 2 acres of potential waiting for your touch. Think about the endless opportunities here. Don't miss out; let's talk details soon. Ideal for retail or contractors, with a large yard area. Convenient to Airport, AC Expressway, Stockton University, & AtlantiCare....