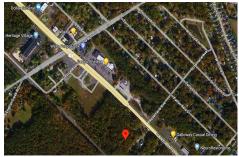

Berger Realty, Inc 1330 Bay Avenue Ocean City, NJ 08226 609-391-1330/609-391-1300 info@bergerrealty.com

2674.00

252 White Horse Pike, Galloway Township, NJ, 08201

Price \$199,000.00

# **COMMENTS**

Taxes

Check out the exciting opportunity at 252 W White Horse Pike! This is not just any property—it\'s appx 2 acres of potential waiting for your touch. Think about the endless opportunities here. Don't miss out; let's talk details soon. Ideal for retail or contractors, with a large yard area. Convenient to Airport, AC Expressway, Stockton University, & AtlantiCare....