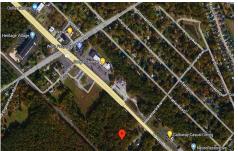

PROPERTY DETAILS

252 White Horse Pike, Galloway Township, NJ, 08201

Price \$199,000.00

|      | Total Rooms  |         |
|------|--------------|---------|
| ell. | Bedrooms     | (       |
|      | Baths Full   | (       |
|      | Baths Half   | (       |
|      | Year Built   |         |
|      | Туре         |         |
|      | Block Number | 528     |
|      | Listing #    | 584617  |
|      | Taxes        | 2674.00 |
|      |              |         |

# COMMENTS

Check out the exciting opportunity at 252 W White Horse Pike! This is not just any property—it\'s appx 2 acres of potential waiting for your touch. Think about the endless opportunities here. Don't miss out; let's talk details soon. Ideal for retail or contractors, with a large yard area. Convenient to Airport, AC Expressway, Stockton University, & AtlantiCare....