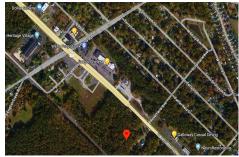

Berger Realty, Inc. 3160 Ashury Avenue Ocean City, NJ 08226 1-877-237-4371 / 609-399-0076 info@bergerrealty.com

DDODEDTY DETAIL C

252 White Horse Pike, Galloway Township, NJ, 08201

Price \$199,000.00

| PROPERTY DETAILS |         |
|------------------|---------|
| Total Rooms      |         |
| Bedrooms         | 0       |
| Baths Full       | 0       |
| Baths Half       | 0       |
| Year Built       |         |
| Туре             |         |
| Block Number     | 528     |
| Listing #        | 584617  |
| Taxes            | 2674.00 |

# **COMMENTS**

Check out the exciting opportunity at 252 W White Horse Pike! This is not just any property—it\'s appx 2 acres of potential waiting for your touch. Think about the endless opportunities here. Don't miss out; let's talk details soon. Ideal for retail or contractors, with a large yard area. Convenient to Airport, AC Expressway, Stockton University, & AtlantiCare....