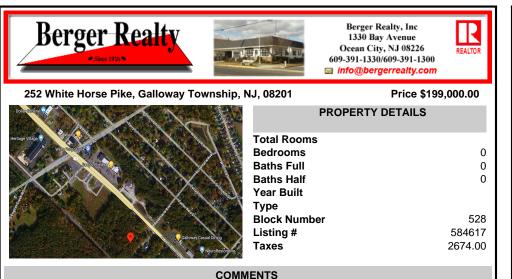

Check out the exciting opportunity at 252 W White Horse Pike! This is not just any property—it\'s appx 2 acres of potential waiting for your touch. Think about the endless opportunities here. Don't miss out; let's talk details soon. Ideal for retail or contractors, with a large yard area. Convenient to Airport, AC Expressway, Stockton University, & AtlantiCare....

## PROPERTY FEATURES

COMMENTS

Check out the exciting opportunity at 252 W White Horse Pike! This is not just any

property—it\'s appx 2 acres of potential waiting for your touch. Think about the endless

opportunities here. Don't miss out; let's talk details soon. Ideal for retail or contractors, with

a large vard area. Convenient to Airport, AC Expressway, Stockton University, &

**Block Number** 

Listing #

Taxes