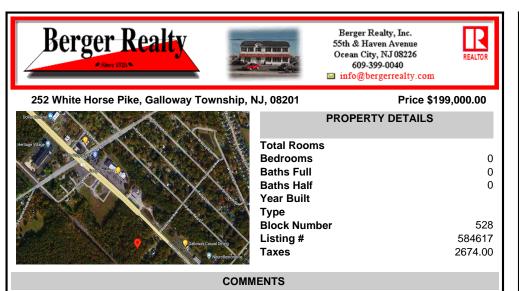

Check out the exciting opportunity at 252 W White Horse Pike! This is not just any property—it's appx 2 acres of potential waiting for your touch. Think about the endless opportunities here. Don't miss out; let's talk details soon. Ideal for retail or contractors, with a large yard area. Convenient to Airport, AC Expressway, Stockton University, & AtlantiCare....

## PROPERTY FEATURES

Scan to see Property page.

Ask for James Monteleone Berger Realty Inc 109 E 55th St., Ocean City Call: Email to: jfm@bergerrealty.com

Check out the exciting opportunity at 252 W White Horse Pike! This is not just any property—it\'s appx 2 acres of potential waiting for your touch. Think about the endless opportunities here. Don't miss out; let's talk details soon. Ideal for retail or contractors, with a large yard area. Convenient to Airport, AC Expressway, Stockton University, & AtlantiCare....