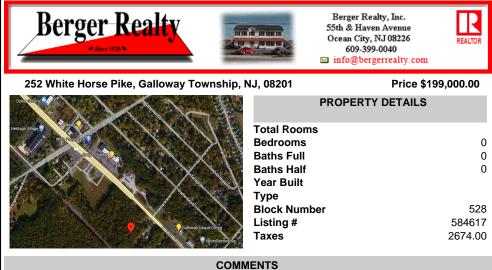

Check out the exciting opportunity at 252 W White Horse Pike! This is not just any property—it's appx 2 acres of potential waiting for your touch. Think about the endless opportunities here. Don't miss out; let's talk details soon. Ideal for retail or contractors, with a large yard area. Convenient to Airport, AC Expressway, Stockton University, & AtlantiCare....

## PROPERTY FEATURES

Scan to see Property page.

Ask for James Monteleone Berger Realty Inc 109 E 55th St., Ocean City Call: Email to: jfm@bergerrealty.com

Check out the exciting opportunity at 252 W White Horse Pike! This is not just any property—it\'s appx 2 acres of potential waiting for your touch. Think about the endless opportunities here. Don't miss out; let's talk details soon. Ideal for retail or contractors, with a large yard area. Convenient to Airport, AC Expressway, Stockton University, & AtlantiCare....