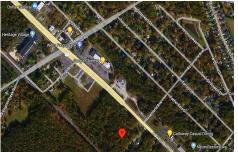

PROPERTY DETAILS

252 White Horse Pike, Galloway Township, NJ, 08201

Price \$199,000.00

# COMMENTS

Check out the exciting opportunity at 252 W White Horse Pike! This is not just any property—it\'s appx 2 acres of potential waiting for your touch. Think about the endless opportunities here. Don't miss out; let's talk details soon. Ideal for retail or contractors, with a large yard area. Convenient to Airport, AC Expressway, Stockton University, & AtlantiCare....