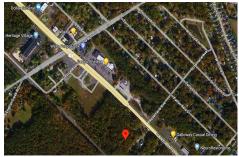

Berger Realty, Inc 1330 Bay Avenue Ocean City, NJ 08226 609-391-1330/609-391-1300 info@bergerrealty.com

252 White Horse Pike, Galloway Township, NJ, 08201

Price \$199,000.00

# **COMMENTS**

Check out the exciting opportunity at 252 W White Horse Pike! This is not just any property—it\'s appx 2 acres of potential waiting for your touch. Think about the endless opportunities here. Don't miss out; let's talk details soon. Ideal for retail or contractors, with a large yard area. Convenient to Airport, AC Expressway, Stockton University, & AtlantiCare....