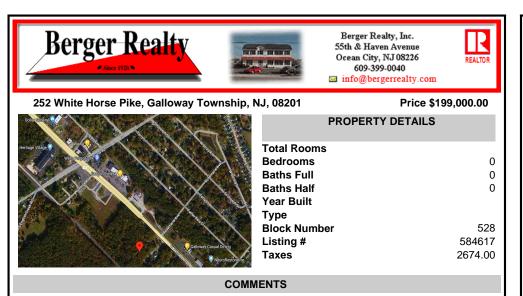

## COMMENTS

Check out the exciting opportunity at 252 W White Horse Pike! This is not just any property—it\'s appx 2 acres of potential waiting for your touch. Think about the endless opportunities here. Don't miss out; let's talk details soon. Ideal for retail or contractors, with a large vard area. Convenient to Airport, AC Expressway, Stockton University, & AtlantiCare ....