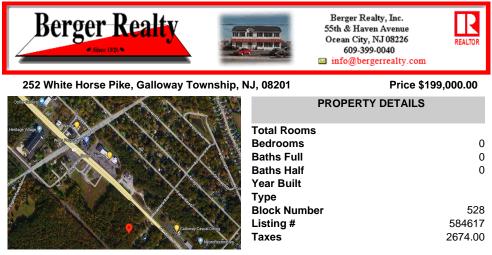

Check out the exciting opportunity at 252 W White Horse Pike! This is not just any property—it\'s appx 2 acres of potential waiting for your touch. Think about the endless opportunities here. Don't miss out; let's talk details soon. Ideal for retail or contractors, with a large yard area. Convenient to Airport, AC Expressway, Stockton University, & AtlantiCare ....