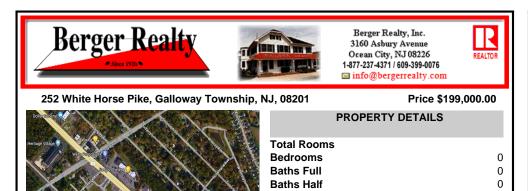

Year Built

Listing #

Taxes

Block Number

Type

Check out the exciting opportunity at 252 W White Horse Pike! This is not just any property—it\'s appx 2 acres of potential waiting for your touch. Think about the endless opportunities here. Don't miss out; let's talk details soon. Ideal for retail or contractors, with a large yard area. Convenient to Airport, AC Expressway, Stockton University, & AtlantiCare....

## COMMENTS

Check out the exciting opportunity at 252 W White Horse Pike! This is not just any property—it\'s appx 2 acres of potential waiting for your touch. Think about the endless opportunities here. Don't miss out; let's talk details soon. Ideal for retail or contractors, with a large yard area. Convenient to Airport, AC Expressway, Stockton University, & AtlantiCare....