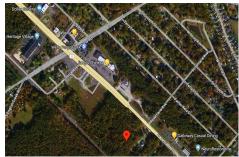

Berger Realty, Inc. 3160 Asbury Avenue Ocean City, NJ 08226 1-877-237-4371/609-399-0076 info@bergerrealty.com

DDODEDTY DETAIL C

252 White Horse Pike, Galloway Township, NJ, 08201

Price \$199,000.00

|        | PROPERTY DETAILS |         |
|--------|------------------|---------|
|        | Total Rooms      |         |
| right. | Bedrooms         | 0       |
| on an  | Baths Full       | 0       |
|        | Baths Half       | 0       |
| Co     | Year Built       |         |
|        | Туре             |         |
|        | Block Number     | 528     |
|        | Listing #        | 584617  |
| 4      | Taxes            | 2674.00 |

# **COMMENTS**

Check out the exciting opportunity at 252 W White Horse Pike! This is not just any property—it\'s appx 2 acres of potential waiting for your touch. Think about the endless opportunities here. Don't miss out; let's talk details soon. Ideal for retail or contractors, with a large yard area. Convenient to Airport, AC Expressway, Stockton University, & AtlantiCare....