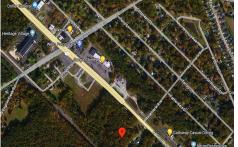

PROPERTY DETAILS

252 White Horse Pike, Galloway Township, NJ, 08201

Price \$199,000.00

# COMMENTS

Check out the exciting opportunity at 252 W White Horse Pike! This is not just any property—it\'s appx 2 acres of potential waiting for your touch. Think about the endless opportunities here. Don't miss out; let's talk details soon. Ideal for retail or contractors, with a large yard area. Convenient to Airport, AC Expressway, Stockton University, & AtlantiCare....