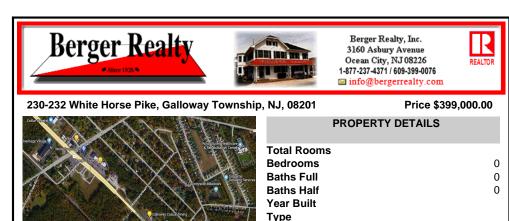

| THE P                                                  | PROPERTY DETAILS |         |
|--------------------------------------------------------|------------------|---------|
| Ronal Suntes Healthcare<br>8 Rehabilitation Denter the | Total Rooms      |         |
| X VAL EEMA                                             | Bedrooms         | 0       |
| Supreme<br>Detailing Services                          | Baths Full       | 0       |
| A Countryside Measows                                  | Baths Half       | 0       |
| and the Bucharoman                                     | Year Built       |         |
| loway Casual Dining                                    | Туре             |         |
| NeuroResidative                                        | Block Number     | 528     |
| Vale /                                                 | Listing #        | 584615  |
| Pomona un ofice Co                                     | Taxes            | 5016.00 |