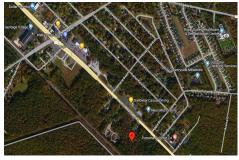

## **COMMENTS**

Have you heard about the hot new listing over at 230-232 W White Horse Pike? It\'s an incredible find! Picture this: appx four sprawling acres ready for your vision! And guess what? There's already a leased structure on the property, month-to-month. Imagine the possibilities and the potential! Ideal for retail or contractors, with a large yard area. Convenient to Airport...