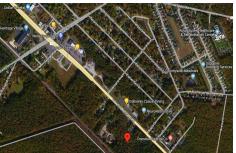

## **COMMENTS**

Have you heard about the hot new listing over at 230-232 W White Horse Pike? It\'s an incredible find! Picture this: appx four sprawling acres ready for your vision! And guess what? There's already a leased structure on the property, month-to-month. Imagine the possibilities and the potential! Ideal for retail or contractors, with a large yard area. Convenient to Airport...