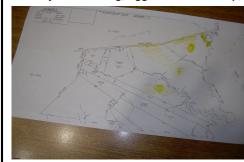

### **COMMENTS**

over 90 acres on great harbor river, hunt fish, trap, maybe park small boat on meadow....

### COMMENTS

over 90 acres on great harbor river, hunt fish, trap, maybe park small boat on meadow....