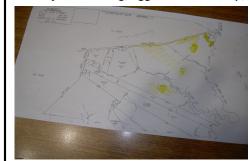

# **COMMENTS**

**Taxes** 

over 90 acres on great harbor river, hunt fish, trap, maybe park small boat on meadow....

# COMMENTS

over 90 acres on great harbor river, hunt fish, trap, maybe park small boat on meadow....