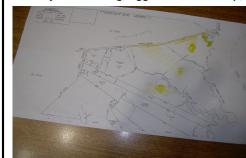

# **COMMENTS**

**Taxes** 

over 90 acres on great harbor river, hunt fish, trap, maybe park small boat on meadow....