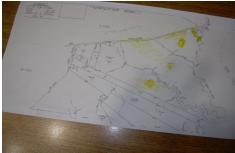

## **COMMENTS**

over 90 acres on great harbor river, hunt fish, trap, maybe park small boat on meadow....