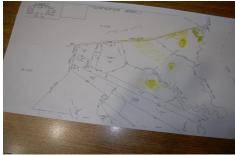

### **COMMENTS**

over 90 acres on great harbor river, hunt fish, trap, maybe park small boat on meadow....

## **COMMENTS**

over 90 acres on great harbor river, hunt fish, trap, maybe park small boat on meadow....