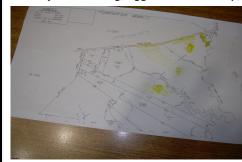

### **COMMENTS**

over 90 acres on great harbor river, hunt fish, trap, maybe park small boat on meadow....

## **COMMENTS**

over 90 acres on great harbor river, hunt fish, trap, maybe park small boat on meadow....