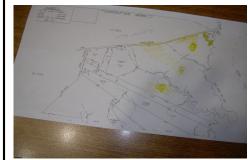

# **COMMENTS**

over 90 acres on great harbor river, hunt fish, trap, maybe park small boat on meadow....

# **COMMENTS**

Listing #

**Taxes** 

over 90 acres on great harbor river, hunt fish, trap, maybe park small boat on meadow....