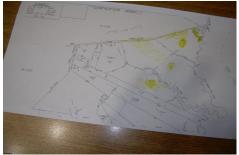

### **COMMENTS**

over 90 acres on great harbor river, hunt fish, trap, maybe park small boat on meadow....

# **COMMENTS**

**Taxes** 

over 90 acres on great harbor river, hunt fish, trap, maybe park small boat on meadow....