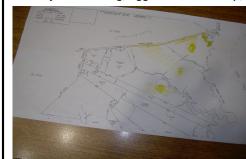

### **COMMENTS**

over 90 acres on great harbor river, hunt fish, trap, maybe park small boat on meadow....

# **COMMENTS**

**Taxes** 

over 90 acres on great harbor river, hunt fish, trap, maybe park small boat on meadow....