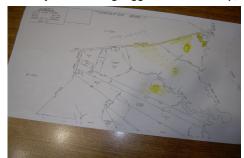

# **COMMENTS**

**Taxes** 

over 90 acres on great harbor river, hunt fish, trap, maybe park small boat on meadow....

# COMMENTS

Listing #

**Taxes** 

over 90 acres on great harbor river, hunt fish, trap, maybe park small boat on meadow....