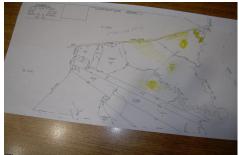

# **COMMENTS**

over 90 acres on great harbor river, hunt fish, trap, maybe park small boat on meadow....