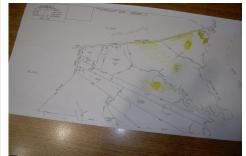

# **COMMENTS**

over 90 acres on great harbor river, hunt fish, trap, maybe park small boat on meadow....