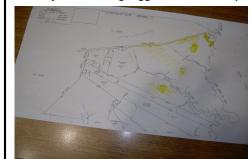

# **COMMENTS**

over 90 acres on great harbor river, hunt fish, trap, maybe park small boat on meadow....