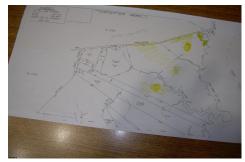

# **COMMENTS**

over 90 acres on great harbor river, hunt fish, trap, maybe park small boat on meadow....