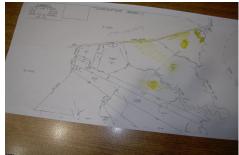

# **COMMENTS**

over 90 acres on great harbor river, hunt fish, trap, maybe park small boat on meadow....