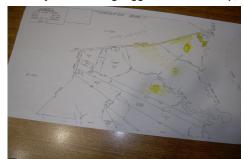

# **COMMENTS**

over 90 acres on great harbor river, hunt fish, trap, maybe park small boat on meadow....