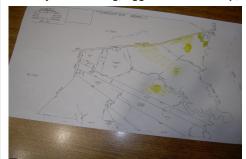

## **COMMENTS**

over 90 acres on great harbor river, hunt fish, trap, maybe park small boat on meadow....

## COMMENTS

over 90 acres on great harbor river, hunt fish, trap, maybe park small boat on meadow....