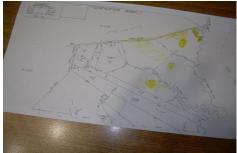

## **COMMENTS**

over 90 acres on great harbor river, hunt fish, trap, maybe park small boat on meadow....

## COMMENTS

over 90 acres on great harbor river, hunt fish, trap, maybe park small boat on meadow....