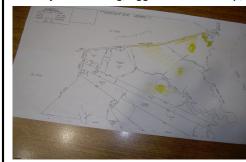

# COMMENTS

over 90 acres on great harbor river, hunt fish, trap, maybe park small boat on meadow....