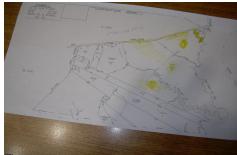

# **COMMENTS**

over 90 acres on great harbor river, hunt fish, trap, maybe park small boat on meadow....