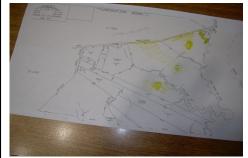

### **COMMENTS**

over 90 acres on great harbor river, hunt fish, trap, maybe park small boat on meadow....

# **COMMENTS**

Listing #

**Taxes** 

over 90 acres on great harbor river, hunt fish, trap, maybe park small boat on meadow....