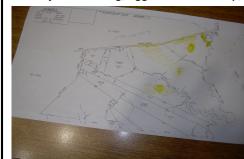

# **COMMENTS**

over 90 acres on great harbor river, hunt fish, trap, maybe park small boat on meadow....