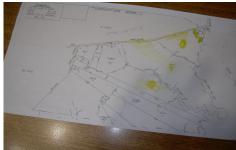

# **COMMENTS**

**Taxes** 

over 90 acres on great harbor river, hunt fish, trap, maybe park small boat on meadow....

# COMMENTS

**Taxes** 

over 90 acres on great harbor river, hunt fish, trap, maybe park small boat on meadow....