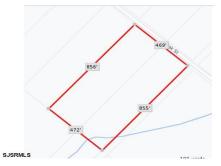

Berger Realty, Inc. 3160 Ashury Avenue Ocean City, NJ 08226 1-877-237-4371 / 609-399-0076 info@bergerrealty.com

Blk859 Lot5 Oak, Laureldale, NJ, 08330

Price \$120,000.00

| PROPERTY DETAILS |        |
|------------------|--------|
| Total Rooms      |        |
| Bedrooms         | 0      |
| Baths Full       | 0      |
| Baths Half       | 0      |
| Year Built       |        |
| Туре             |        |
| Block Number     | 5      |
| Listing #        | 584613 |
| Taxes            | 377.00 |
|                  |        |

# **COMMENTS**

9.23 - BUILDABLE LAND. Ultra Desireable Laureldale section of Hamilton Township. \*\* BUYER RESPONSIBLE FOR ALL DUE DILIGENCE, APPROVALS, SURVEY, ZONING, WETLANDS, ETC - SELLER DOES NOT GUARANTEE END USE \*\*...