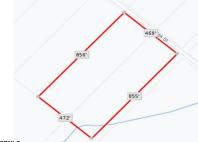

Blk859 Lot5 Oak, Laureldale, NJ, 08330

PROPERTY DETAILS

Price \$120,000.00

Berger Realty

**Total Rooms Bedrooms Baths Full Baths Half** Year Built Type 5 **Block Number** Listing # 584613 **Taxes** 377.00

# COMMENTS

9.23 - BUILDABLE LAND. Ultra Desireable Laureldale section of Hamilton Township. \*\* BUYER RESPONSIBLE FOR ALL DUE DILIGENCE, APPROVALS, SURVEY, ZONING, WETLANDS, ETC - SELLER DOES NOT GUARANTEE END USE \*\*...