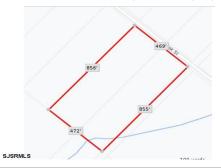

## **COMMENTS**

9.23 - BUILDABLE LAND. Ultra Desireable Laureldale section of Hamilton Township. \*\* BUYER RESPONSIBLE FOR ALL DUE DILIGENCE, APPROVALS, SURVEY, ZONING, WETLANDS, ETC - SELLER DOES NOT GUARANTEE END USE \*\*...

output

Description:

□ info@bergerrealty.com

□ info@bergerrealty.

Price \$120,000.00

Blk859 Lot5 Oak, Laureldale, NJ, 08330