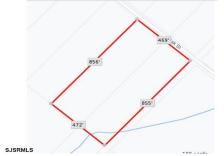

## COMMENTS

9.23 - BUILDABLE LAND. Ultra Desireable Laureldale section of Hamilton Township. \*\* BUYER RESPONSIBLE FOR ALL DUE DILIGENCE, APPROVALS, SURVEY, ZONING, WETLANDS, ETC - SELLER DOES NOT GUARANTEE END USE \*\*...

PROPERTY DETAILS

Blk859 Lot5 Oak, Laureldale, NJ, 08330