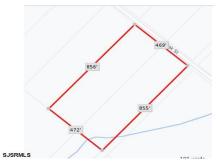

## **COMMENTS**

9.23 - BUILDABLE LAND. Ultra Desireable Laureldale section of Hamilton Township. \*\* BUYER RESPONSIBLE FOR ALL DUE DILIGENCE, APPROVALS, SURVEY, ZONING, WETLANDS, ETC - SELLER DOES NOT GUARANTEE END USE \*\*...

PROPERTY DETAILS

Blk859 Lot5 Oak, Laureldale, NJ, 08330